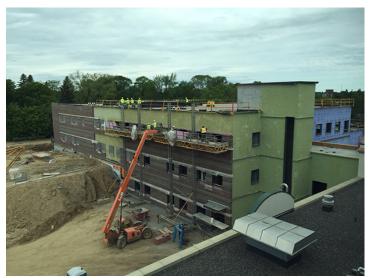

## CLINIC CONSTRUCTION UPDATE

June 17, 2015

- Brick is work underway on south-side of the building.
- Roof is on currently working on roof next to canopy.
- Delivery of the glass this week, frames and glass to start on Monday June 22<sup>nd</sup>.
- The sills for the windows will be on site June 15<sup>th</sup>.
- Stair Access has moved to Stair A.
- Fireproofing occurring on 3rd floor right now.
- 2<sup>nd</sup> floor sheet rock and mud on walls. Rough in continues on 2<sup>nd</sup> floor. 3<sup>rd</sup> floor top rack framing started today. 1<sup>st</sup> floor ¾ framed out.
- South Parking Lot will be finished early August.